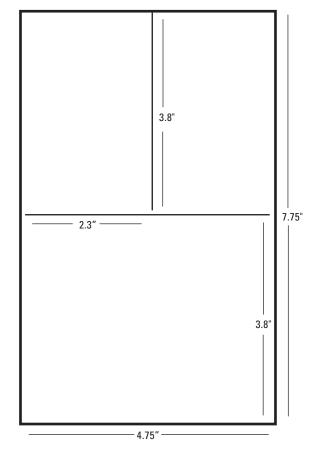

## I would like to reserve the following ad space in the 2018 ERS Gala program:

| <b>FULL PAGE = 4.75</b><br>\$300, or included in | x7.75"<br>Platinum Sponsorship |
|--------------------------------------------------|--------------------------------|
| HALF PAGE = 4.75<br>\$175, or included in        |                                |
| QUARTER PAGE = 2<br>\$100, or included in        |                                |
| COMPANY                                          |                                |
| CONTACT NAME                                     |                                |
| ADDRESS                                          |                                |
| СІТҮ                                             | STATE                          |
| POSTAL CODE P                                    | PHONE                          |
| EMAIL                                            |                                |
|                                                  | IECK FOR \$                    |
| Make checks payable                              | e to Elevator Repair Service   |
| I AUTHORIZE YOU TO<br>\$                         | ) CHARGE MY CREDIT CARD        |
| CC #                                             |                                |
| EXPIRATION DATE                                  | CVC #                          |